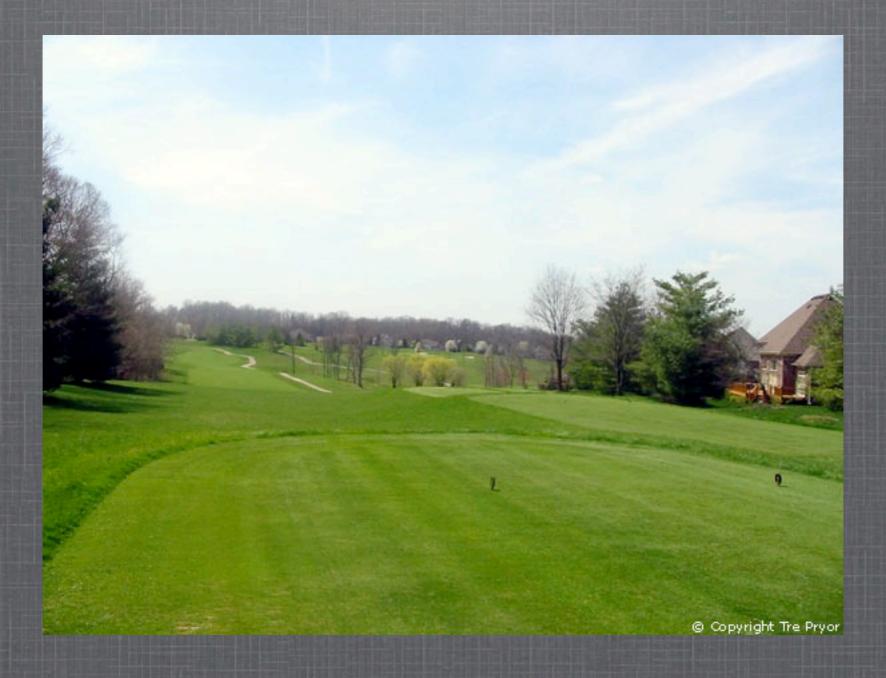

Glen Oaks is a great opportunity for a current golf course owner or a first time golf investor.

- Glen Oaks Country Club
- 10601 Worthington Lane Prospect, KY
- www.2clubsfor1.com
- Architect Tim Leitty
- 6,900 yards
- Slope of 130
- Opened 1993
- Clubhouse 13,000 square feet
- Junior Olympic Size Swimming Pool

ennis Courts

- 209acres
- Irrigation water from GO pumps effluent water from Hite Creek to holding lake
- Continuous 6 foot asphalt cart paths
- Grass Bermuda
- 225 person banquet capacity
- Toro irrigation system
- Practice facility with 300 yard range, putting green and chipping area
- Full Service Clubhouse including; locker rooms, bar, restaurant and pro shop.
- Full Maintenance Equipment list upon request