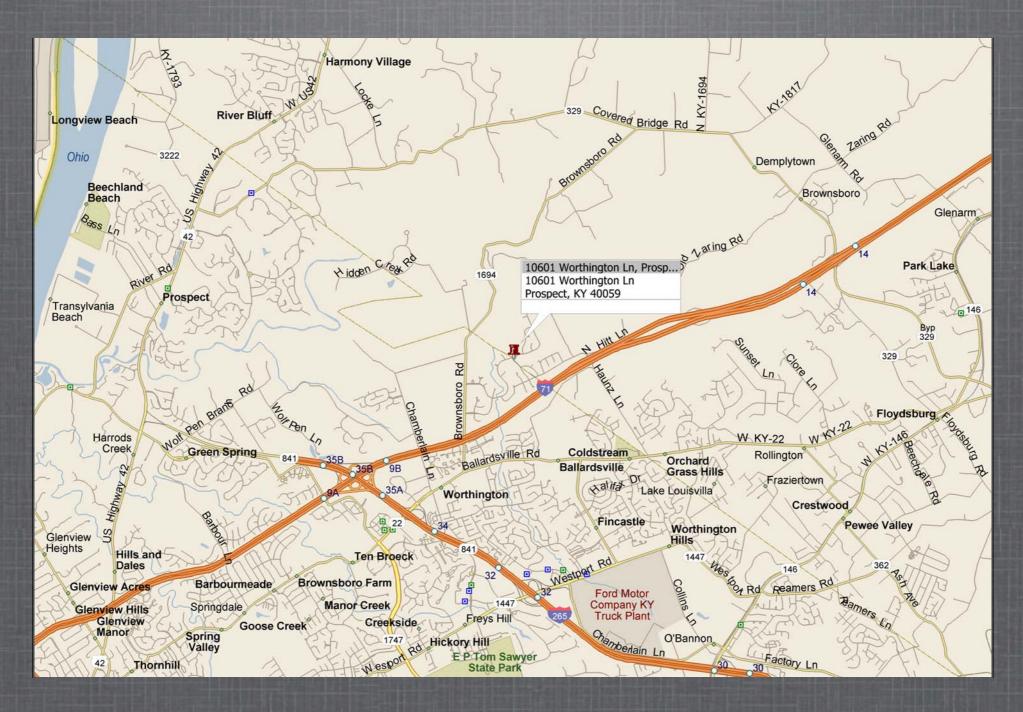

Glen Oaks is a great opportunity for a current golf course owner or a first time golf investor.

- Glen Oaks Country Club
- 10601 Worthington Lane Prospect, KY
- www.2clubsfor1.com
- Architect Tim Leitty
- 6,900 yards
- Slope of 130
- Opened 1993
- Clubhouse 13,000 square feet
- Junior Olympic Size Swimming Pool