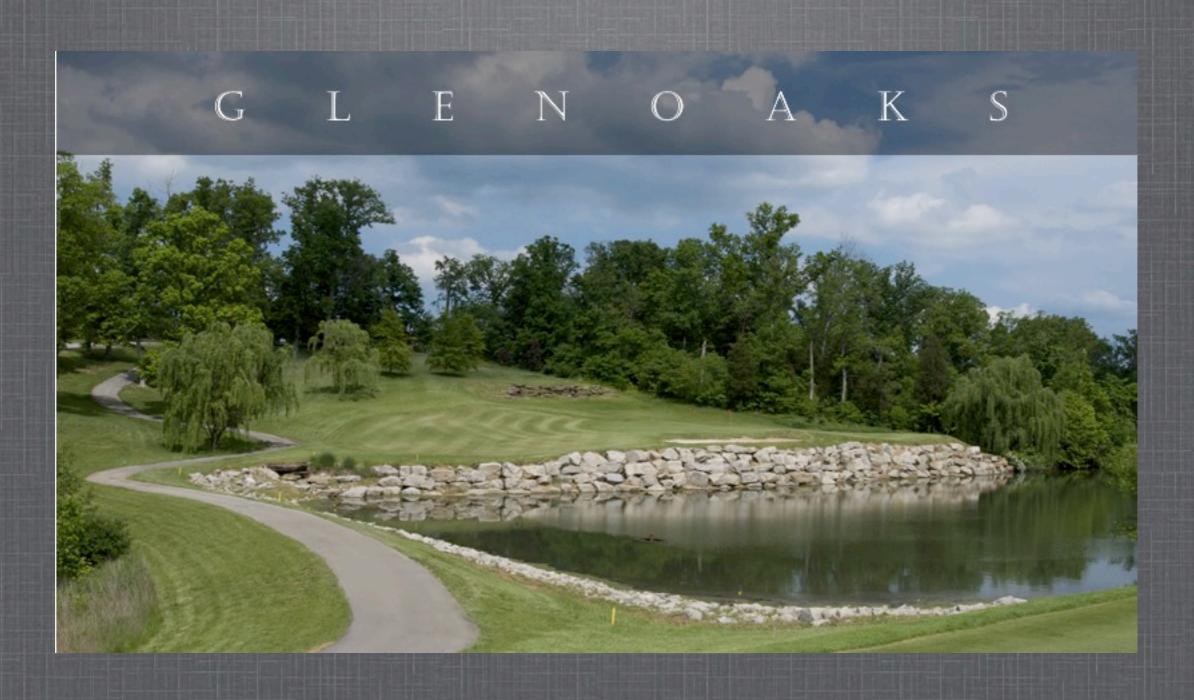

# FOR SALE Glen Oaks Country Club - Louisville, Kentucky

\$2.90 Million Asking Price - Lender Owned

Glen Oaks Country Club is located just outside of Louisville, Kentucky. The club features a 13,000 square foot clubhouse, a swimming pool and tennis courts. It is focal point of a 1,000 home development and is regarded as one of the premier private clubs in the Louisville area. With bermuda grass on the greens and fairways the golf course at Glen Oaks is among the elite locations to play in Louisville.

Glen Oaks is a great opportunity for a current golf course owner or a first time golf investor.

- Glen Oaks Country Club
- 10601 Worthington Lane Prospect, KY
- www.2clubsfor1.com
- Architect Tim Leitty
- 6,900 yards
- Slope of 130
- Opened 1993
- Clubhouse 13,000 square feet
- Junior Olympic Size Swimming Pool