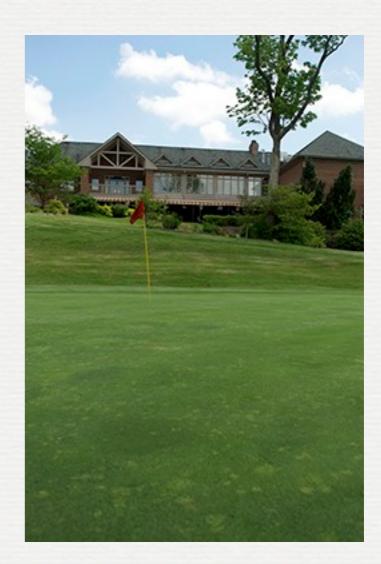

# FOR SALE Glen Oaks Country Club - Louisville, Kentucky

\$2.90 Million Asking Price - Lender Owned

Glen Oaks Country Club is located just outside of Louisville, Kentucky. The club features a 13,000 square foot clubhouse, a swimming pool and tennis courts. It is focal point of a 1,000 home development and is regarded as one of the premier private clubs in the Louisville area. With bermuda grass on the greens and fairways the golf course at Glen Oaks is among the elite locations to play in Louisville.

#### Acquisition Opportunity

- Highly regarded country club
- Excellent demographics in local area
- Functional full service clubhouse
- Underperforming club needs new owner with aggressive marketing campaign to attract new members
- Substantial upside potential with increased membership
- Club has positive cash flow
- Ability to combine with Polo Fields Country Club
- 15 minutes to downtown Louisville