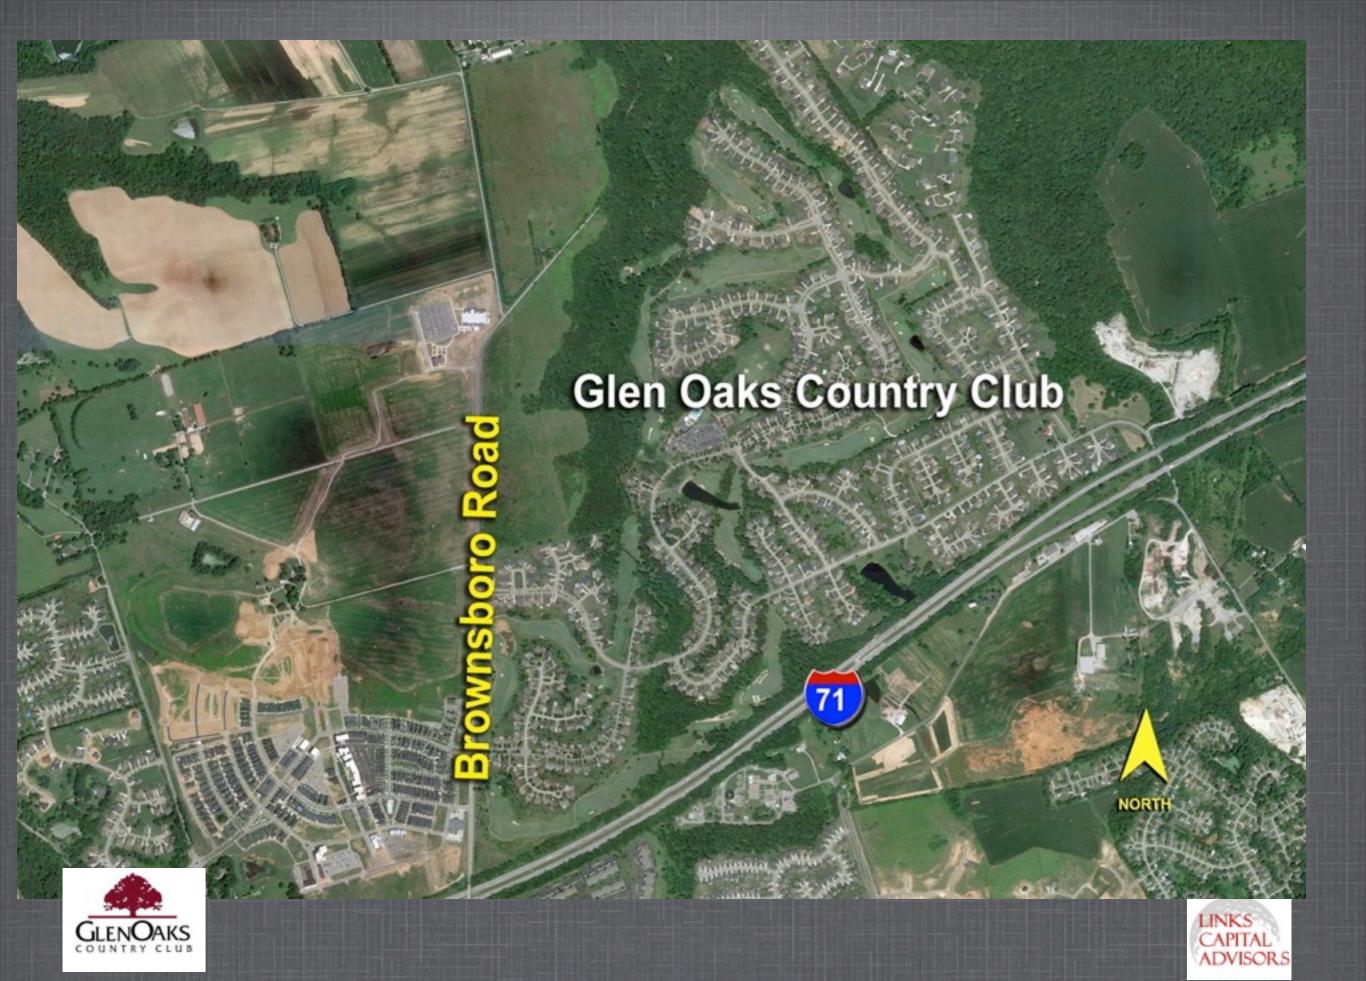

# FOR SALE Glen Oaks Country Club - Louisville, Kentucky

\$2.90 Million Asking Price - Lender Owned

Glen Oaks Country Club is located just outside of Louisville, Kentucky. The club features a 13,000 square foot clubhouse, a swimming pool and tennis courts. It is focal point of a 1,000 home development and is regarded as one of the premier private clubs in the Louisville area. With bermuda grass on the greens and fairways the golf course at Glen Oaks is among the elite locations to play in Louisville.

Glen Oaks is a great opportunity for a current golf course owner or a first time golf investor.

- Glen Oaks Country Club
- 10601 Worthington Lane Prospect, KY
- www.2clubsfor1.com
- Architect Tim Leitty
- 6,900 yards
- Slope of 130
- Opened 1993
- Clubhouse 13,000 square feet
- Junior Olympic Size Swimming Pool