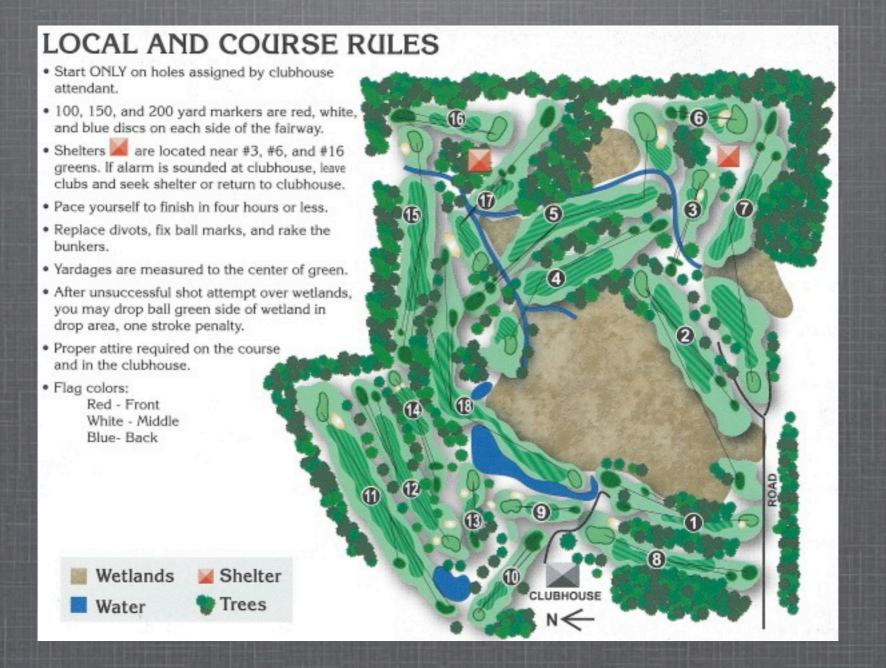

## PINE HILLS GOLF COURSE

- Pine Hills Golf Course
- 6603 Woodbury Laingsburg, Michigan
- www.golfpinehills.com
- Architect Bruce Matthews
- 5,138 yards
- Slope of 118
- Opened 1961
- Clubhouse 1,200 square feet

### PINE HILLS GOLF COURSE

- 120 acres (41 are leased from the City of Laingsburg)
- Irrigation water from 2 on site wells and holding ponds
- Bent and Poa greens, tees and fairways
- Quick couple irrigation system
- Full Maintenance Equipment list upon request