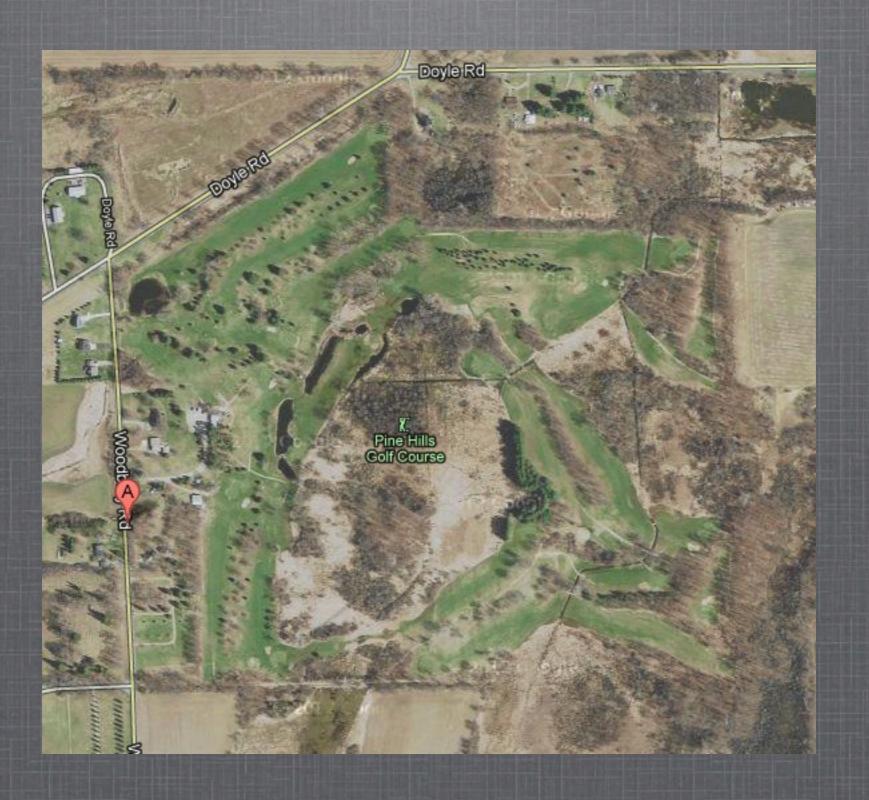

## PINE HILLS GOLF COURSE

- Pine Hills Golf Course
- 6603 Woodbury Laingsburg, Michigan
- www.golfpinehills.com
- Architect Bruce Matthews
- 5,138 yards
- Slope of 118
- Opened 1961
- Clubhouse 1,200 square feet

### PINE HILLS GOLF COURSE

- 120 acres (41 are leased from the City of Laingsburg)
- Irrigation water from 2 on site wells and holding ponds
- Bent and Poa greens, tees and fairways
- Quick couple irrigation system
- Full Maintenance Equipment list upon request