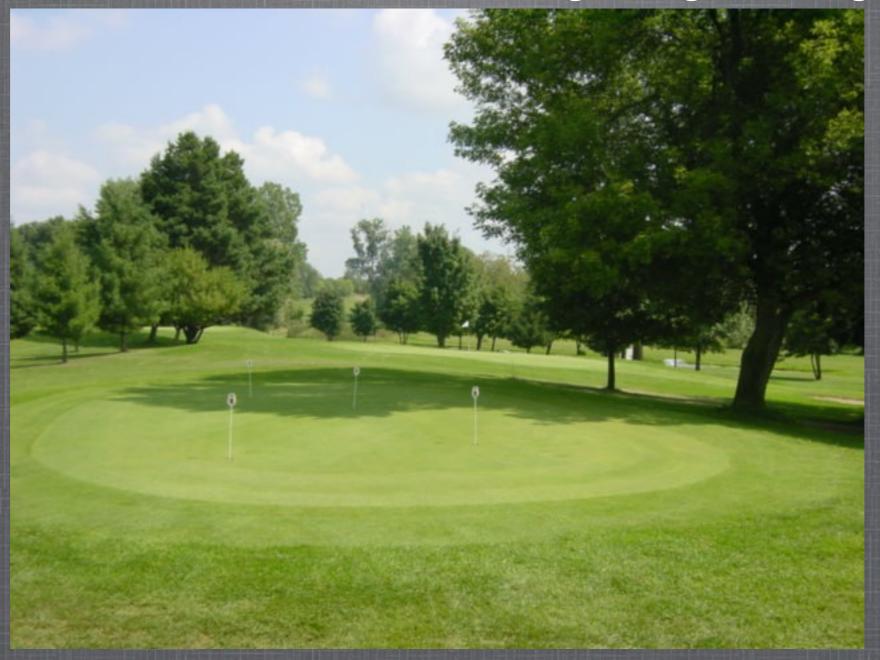

#### Acquisition Opportunity

Pine Hills is a well established daily fee golf course in, Laingsburg, Michigan. The course features a fair but challenging 18 hole golf layout along with a small yet functional clubhouse. The golf course winds through mature woods and wet lands and presents a challenge for golfers of all skill levels. Priced to sell at \$450,000, Pine Hills is a tremendous opportunity for an existing golf course owner or a first time buyer looking for a chance to break into the golf business.