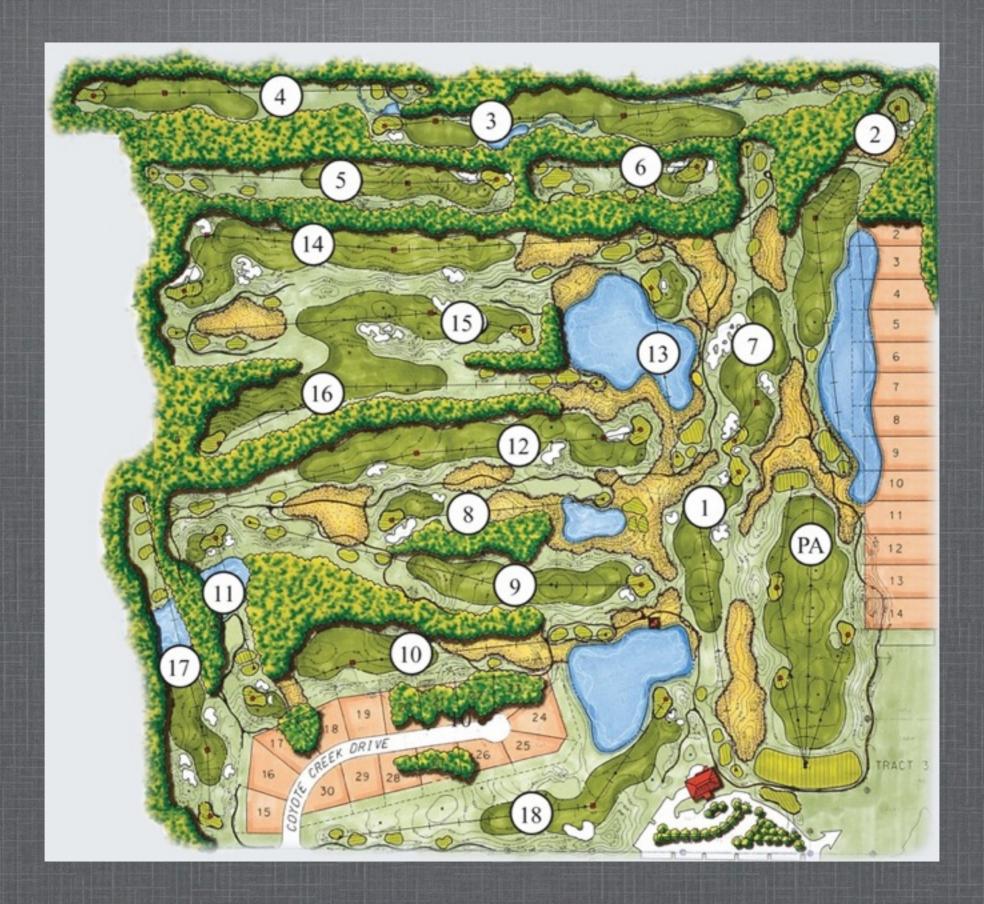

#### **Acquisition Opportunity**

Coyote Creek Golf Club is a stunning 18-hole championship golf course designed by the late Bruce Borland. This is the premiere course in Bartonville, Illinois, and one of the best in all of Central Illinois. With a 24,000 square foot full service clubhouse, Coyote Creek is able to handle outings and weddings.

This is a great golf facility for rookies and champions alike. Play at Coyote Creek spans 6,700 yards of picturesque nature with 10 acres of lakes, bent grass fairways and beautiful elevation changes. Ownership is motivated to sell Coyote Creek. A new ownership group with an aggressive approach to marketing and customer service will be able to increase rounds and revenue.