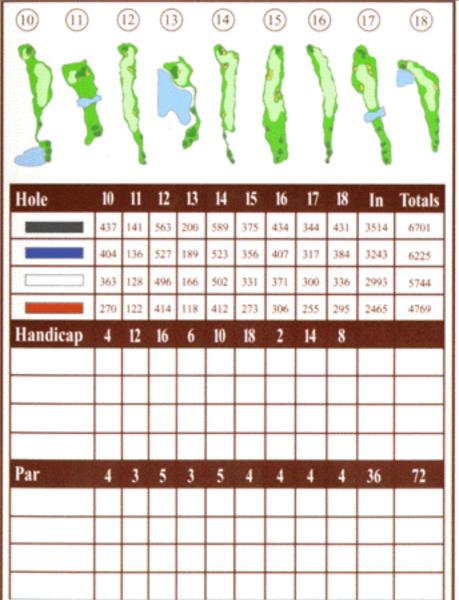

# FOR SALE Coyote Creek Golf Club - Peoria, Illinois

\$1.75 million asking price

- www.golfcoyotecreek.com
- Architect Bruce Borland
- 6,700yards
- Bent Grass Greens
- Blue Grass Fairways and tees
- Slope of 135
- Opened 1994

This is a great golf facility for rookies and champions alike. Play at Coyote Creek spans 6,700 yards of picturesque nature with 10 acres of lakes, bent grass fairways and beautiful elevation changes. Ownership is motivated to sell Coyote Creek. A new ownership group with an aggressive approach to marketing and customer service will be able to increase rounds and revenue.