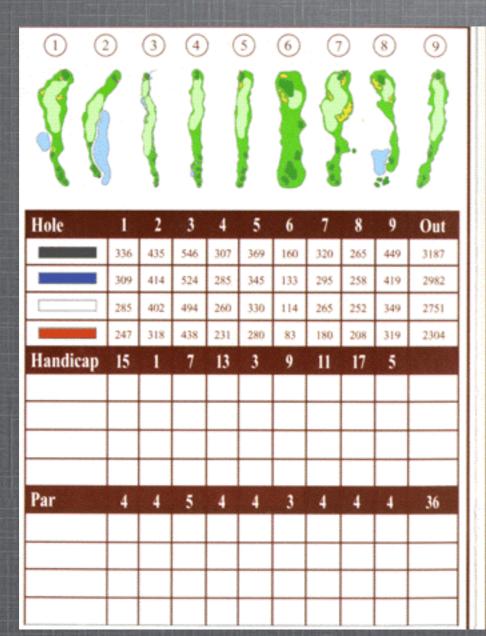

# FOR SALE Coyote Creek Golf Club - Peoria, Illinois

\$1.75 million asking price

- www.golfcoyotecreek.com
- Architect Bruce Borland
- 6,700yards
- Bent Grass Greens
- Blue Grass Fairways and tees
- Slope of 135
- Opened 1994

This is a great golf facility for rookies and champions alike. Play at Coyote Creek spans 6,700 yards of picturesque nature with 10 acres of lakes, bent grass fairways and beautiful elevation changes. Ownership is motivated to sell Coyote Creek. A new ownership group with an aggressive approach to marketing and customer service will be able to increase rounds and revenue.