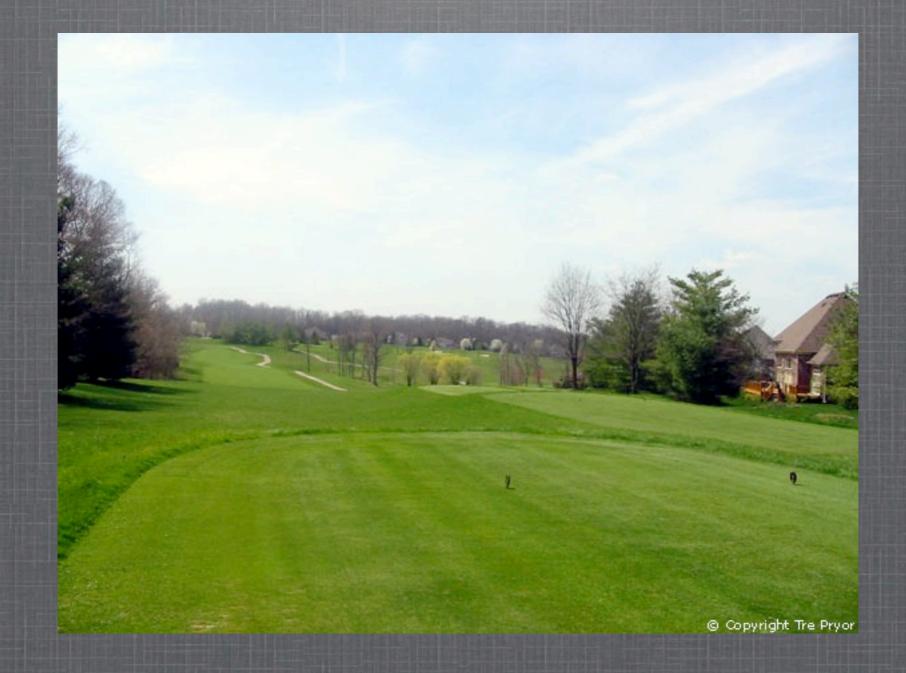

#### \$2.90 Million Asking Price - Lender Owned

Glen Oaks Country Club is located just outside of Louisville, Kentucky. The club features a 13,000 square foot clubhouse, a swimming pool and tennis courts. It is the focal point of a 750 home development and is regarded as one of the premier private clubs in the Louisville area. There is also a new development going up close to Glenoaks that does not have a golf course as part of the amenity package. The golf course at Glen Oaks is among the elite locations to play in Louisville.

Glen Oaks is a great opportunity for a current golf course owner or a first time golf investor.

- Glen Oaks Country Club
- 10601 Worthington Lane Prospect, KY
- www.2clubsfor1.com
- Architect Tim Leitty
- 6,900 yards
- Slope of 130
- Opened 1993
- Clubhouse 13,000 square feet
- Junior Olympic Size Swimming Pool