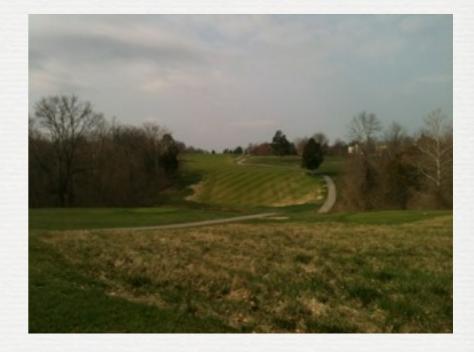

#### \$2.90 Million Asking Price - Lender Owned

Glen Oaks Country Club is located just outside of Louisville, Kentucky. The club features a 13,000 square foot clubhouse, a swimming pool and tennis courts. It is the focal point of a 750 home development and is regarded as one of the premier private clubs in the Louisville area. There is also a new development going up close to Glenoaks that does not have a golf course as part of the amenity package. The golf course at Glen Oaks is among the elite locations to play in Louisville.

Glen Oaks is a great opportunity for a current golf course owner or a first time golf investor.

- Glen Oaks Country Club
- 10601 Worthington Lane Prospect, KY
- www.2clubsfor1.com
- Architect Tim Leitty
- 6,900 yards
- Slope of 130
- Opened 1993
- Clubhouse 13,000 square feet
- Junior Olympic Size Swimming Pool