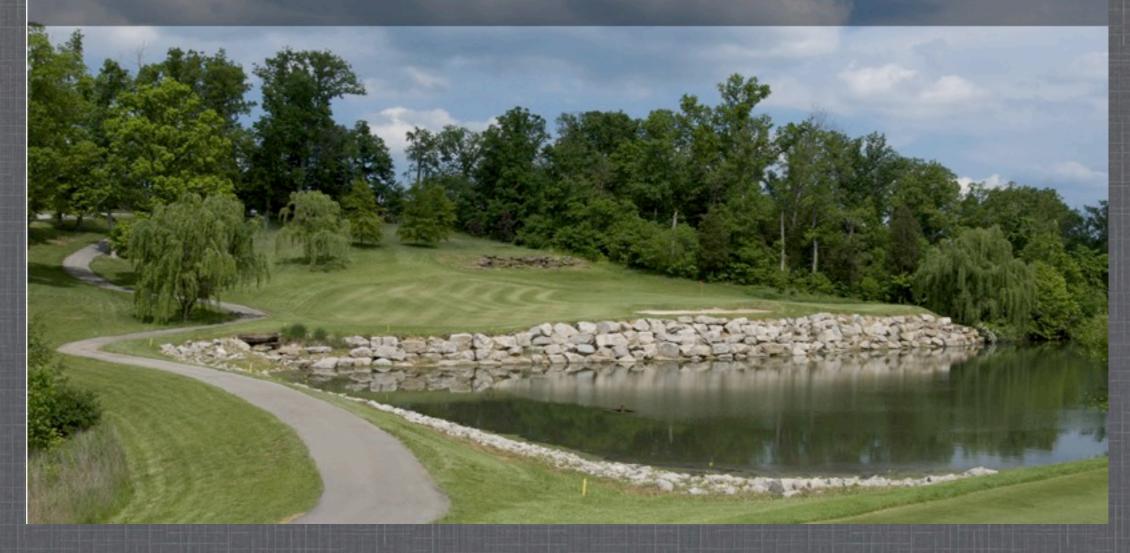

#### \$2.90 Million Asking Price - Lender Owned

Glen Oaks Country Club is located just outside of Louisville, Kentucky. The club features a 13,000 square foot clubhouse, a swimming pool and tennis courts. It is the focal point of a 750 home development and is regarded as one of the premier private clubs in the Louisville area. There is also a new development going up close to Glenoaks that does not have a golf course as part of the amenity package. The golf course at Glen Oaks is among the elite locations to play in Louisville.

.

2 Tennis Courts

- 209 acres
- Irrigation water from GO pumps effluent water from Hite Creek to holding lake
- Continuous 6 foot asphalt cart paths
- Bent Grass Greens
- 225 person banquet capacity
- Toro irrigation system
- Practice facility with 300 yard range, putting green and chipping area