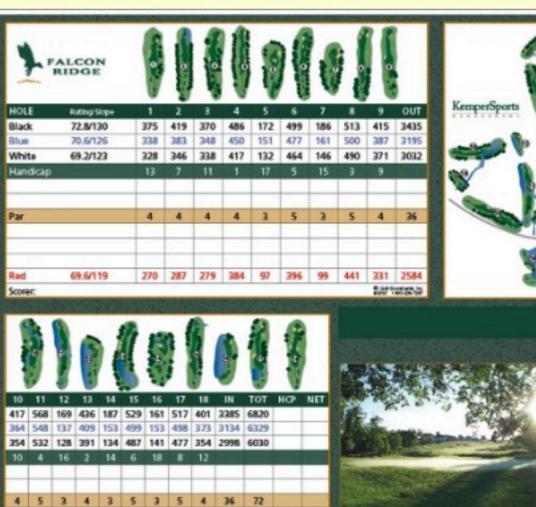

# FOR SALE Falcon Ridge Golf Club - Lenaxa, Kansas

\$2.2 Million Asking Price

- Falcon Ridge Golf Club
- 20200 Prairie Star Pkwy, Lenaxa, Kansas
- www.falconridgegolf.com
- Architect Craig Schreiner
- 6,820 yards
- Slope of 130
- Opened 1991
- Clubhouse 4,760 square feet on two levels

Date:

303 496 88 291 112 448 104 428 306 2576 5160

Attest