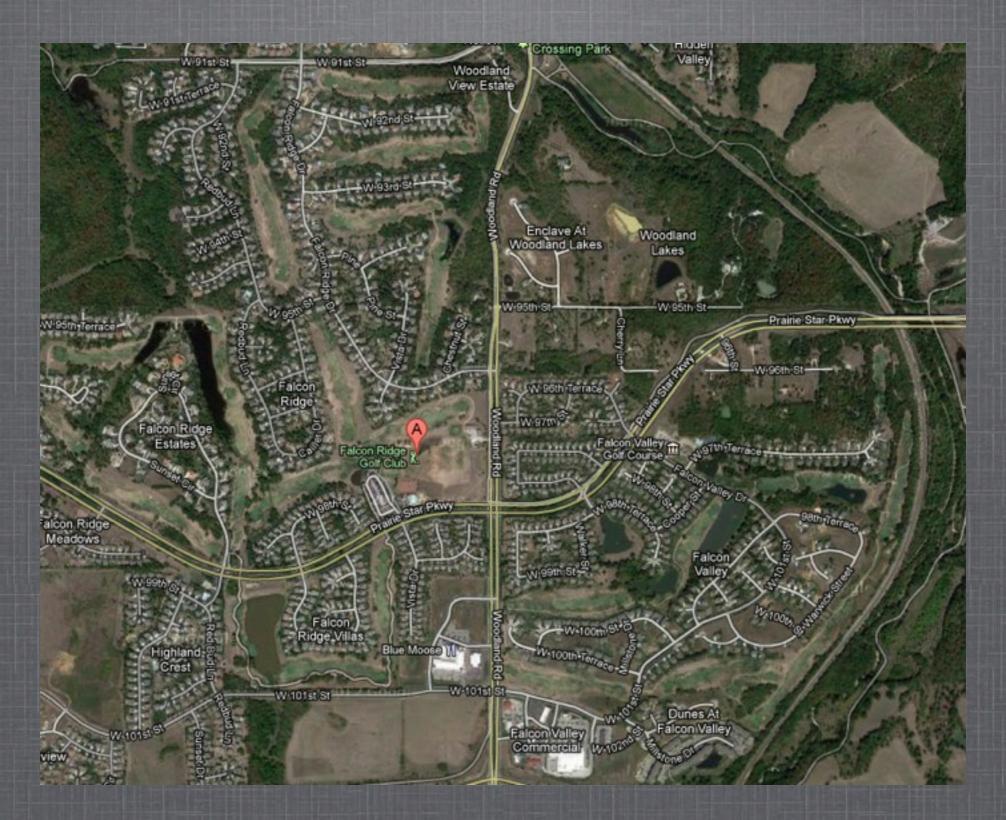

# FOR SALE Falcon Ridge Golf Club - Lenaxa, Kansas

\$2.2 Million Asking Price

- Falcon Ridge Golf Club
- 20200 Prairie Star Pkwy, Lenaxa, Kansas
- www.falconridgegolf.com
- Architect Craig Schreiner
- 6,820 yards
- Slope of 130
- Opened 1991
- Clubhouse 4,760 square feet on two levels

#### Acquisition Opportunity

Falcon Ridge Golf Club is nationally recognized as one of the best public golf courses in the Midwest. Located in the southwest suburbs of Kansas City, Falcon Ridge is set among the rolling hills of western Lenexa. Perfectly manicured zoysia tees and fairways lead golfers to some of the best bent grass greens in Kansas City. With beautiful views and unmatched customer service, Falcon Ridge Golf Club offers an unforgettable golf experience for every occasion. Priced to sell at \$2.2 million, Falcon Ridge is a tremendous opportunity for an existing golf course owner or a first time owner looking for a chance to break into the golf business.