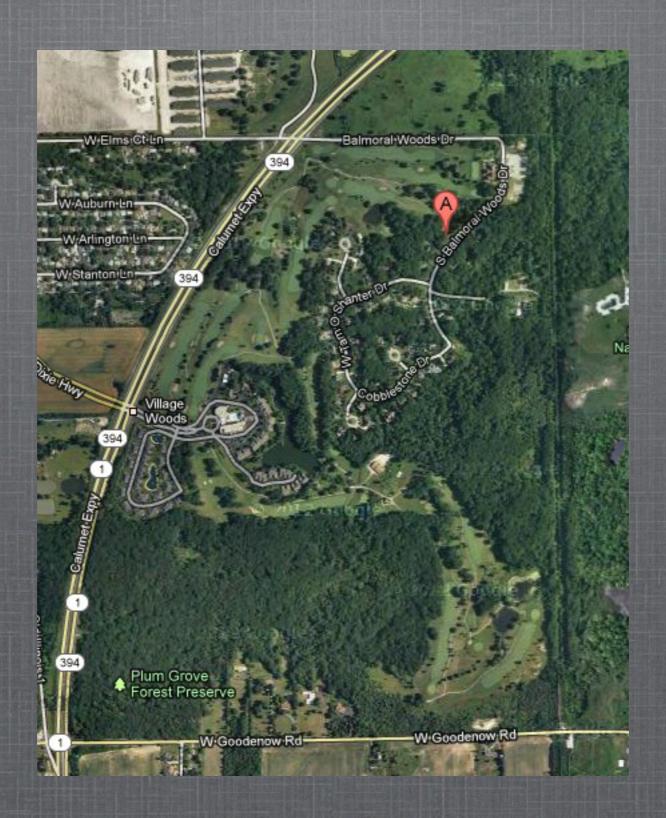

## BALMORAL WOODS GOLF CLUB

- 26732 S. Balmoral Woods Drive, Crete, Illinois
- www.balmoralwoods.com
- Architect George Fazio
- 6,700 yards
- Slope of 131
- Opened 1975
- Clubhouse 10,000 square feet