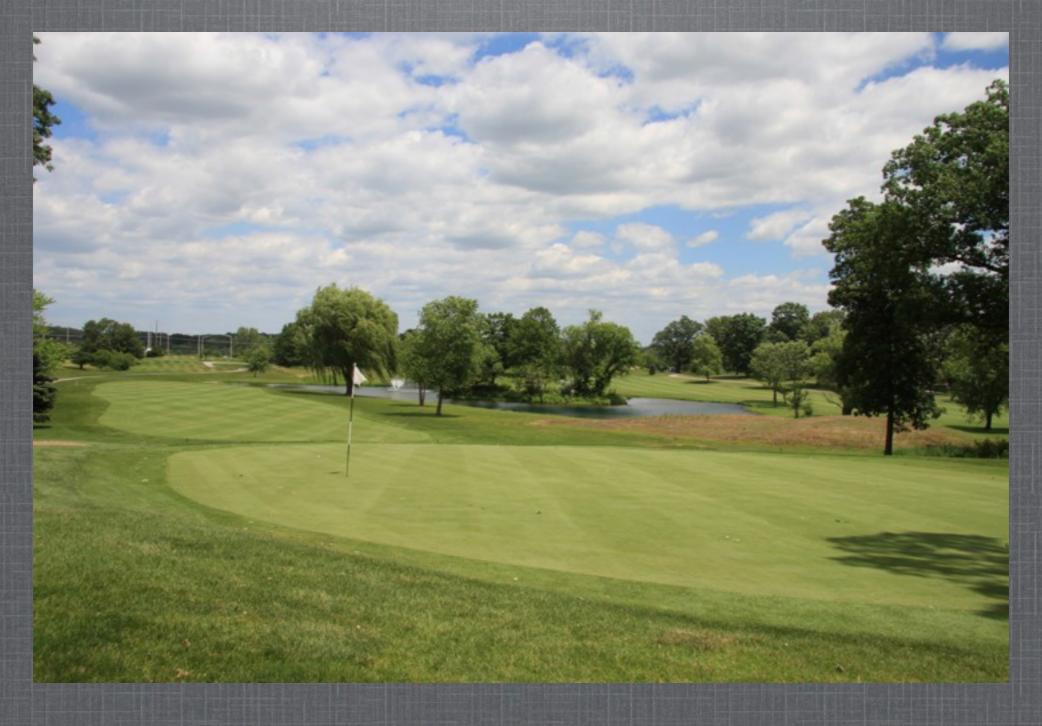

#### **Acquisition Opportunity**

Balmoral Woods is a well established daily fee golf course in, South Suburban, Crete, Illinois. The course features a fair but challenging 18 hole golf layout along with a full service clubhouse. The back nine winds through a mature forest preserve and the course's rolling terrain is a welcome change from most other courses in the area. Priced to sell at \$1.5 million, Balmoral Woods is a tremendous opportunity for an existing golf course owner or a first time owner looking for a chance to break into the golf business.