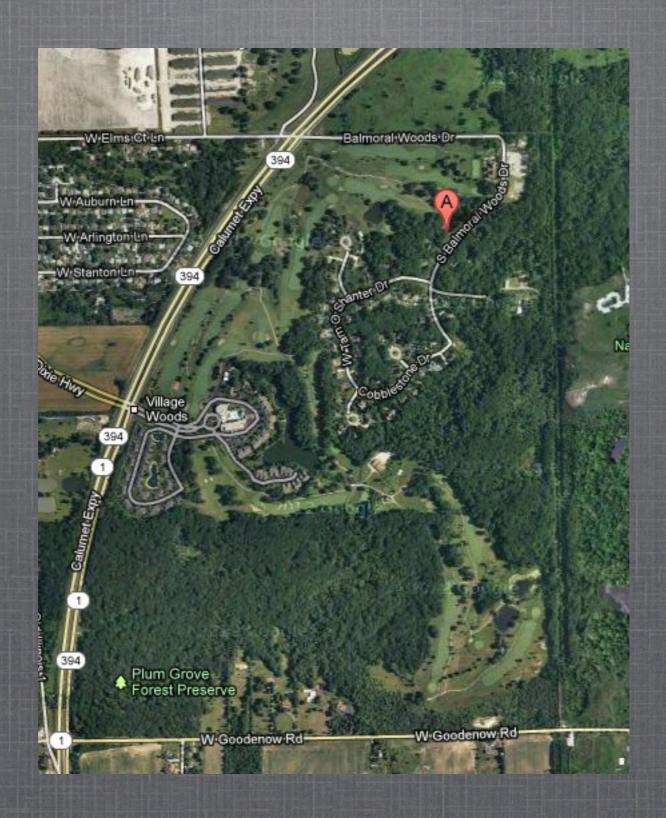

## BALMORAL WOODS GOLF CLUB

- 26732 S. Balmoral Woods Drive, Crete, Illinois
- www.balmoralwoods.com
- Architect George Fazio
- 6,700 yards
- Slope of 131
- Opened 1975
- Clubhouse 10,000 square feet

#### **Acquisition Opportunity**

Balmoral Woods is a well established daily fee golf course in, South Suburban, Crete, Illinois. The course features a fair but challenging 18 hole golf layout along with a full service clubhouse. The back nine winds through a mature forest preserve and the course's rolling terrain is a welcome change from most other courses in the area. Priced to sell at \$1.35 million, Balmoral Woods is a tremendous opportunity for an existing golf course owner or a first time owner looking for a chance to break into the golf business.