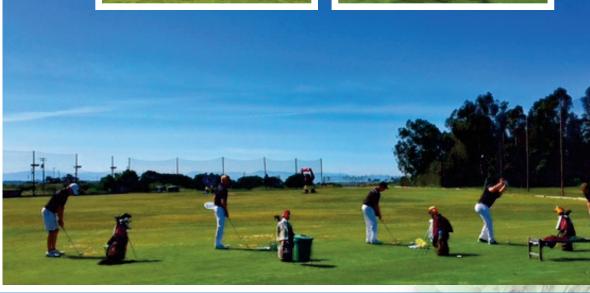

## 101 Ranport Road

Watsonville, CA 95076

pacificgolfcenters.com

- 101 Ranport Rd, Watsonville, CA 95076
- 9.267 acres potential ability to expand
- 43 synthetic hitting stations
- 15 natural grass hitting stations
- 2.5 acre short game area
- 949 sq ft clubhouse with beer license
- Opened 2013
- Land Lease until 2040

PGC's fully lit, all-new driving range and golf practice facility consists of 43 synthetic turf hitting stations (with 17 TrackTees® that use Doppler radar sensors to measure the total distance and ball speed of each shot taken), 15 natural grass hitting stations, and 4 separate putting and chipping greens. The PGC membership program & day pass program allows for customers to access the all-new short game complex, designed by renowned golf architect, Jay Blasi (designer of Chambers Bay, home of the 2015 US Open).