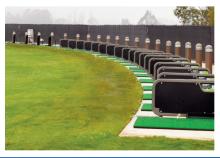

## 101 Ranport Road

Watsonville, CA 95076

pacificgolfcenters.com

- 101 Ranport Rd, Watsonville, CA 95076
- 9.267 acres potential ability to expand
- 43 synthetic hitting stations
- 15 natural grass hitting stations
- 2.5 acre short game area
- 949 sq ft clubhouse with beer license
- Opened 2013
- Land Lease until 2040

PGC's fully lit, all-new driving range and golf practice facility consists of 43 synthetic turf hitting stations (with 17 TrackTees® that use Doppler radar sensors to measure the total distance and ball speed of each shot taken), 15 natural grass hitting stations, and 4 separate putting and chipping greens. The PGC membership program & day pass program allows for customers to access the all-new short game complex, designed by renowned golf architect, Jay Blasi (designer of Chambers Bay, home of the 2015 US Open).