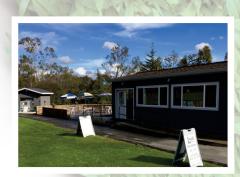

**Santa Cruz County's premier golf driving range** and practice facility is for sale. Pacific Golf Centers is dedicated to creating and maintaining the most technologically advanced, fun, and accommodating golf practice center in the region. The 9.267 acre(highway visible) Watsonville location is made up of the golf practice facility, the Pacific Tap House (snack shop & beer bar), pro shop, and golf teaching academy.

which includes a small assortment of snacks and hot dogs during lunch hours. There is a large opportunity for expanded food & beverage product offerings. The Pacific Tap House is fully licensed and built to health code spec, in order to accommodate many types of food offerings.