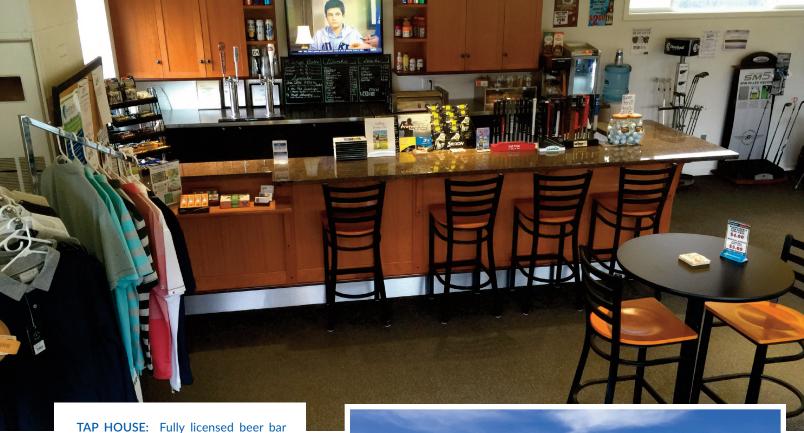

**Santa Cruz County's premier golf driving range** and practice facility is for sale. Pacific Golf Centers is dedicated to creating and maintaining the most technologically advanced, fun, and accommodating golf practice center in the region. The 9.267 acre(highway visible) Watsonville location is made up of the golf practice facility, the Pacific Tap House (snack shop & beer bar), pro shop, and golf teaching academy.

which includes a small assortment of snacks and hot dogs during lunch hours. There is a large opportunity for expanded food & beverage product offerings. The Pacific Tap House is fully licensed and built to health code spec, in order to accommodate many types of food offerings.

Golf Retail: There is no golf retail store within a 20-mile radius of PGC. The city of Santa Cruz does not have a golf retail store for it's 270,000 residents. Due to it's lack of competition there is tremendous demand for golf retail in the area especially club fitting. PGC is currently an authorized retailer for Titleist, Taylor-Made, Cleveland, Srixon, PowerBuilt, and LinkSoul with open and active accounts with each brand.