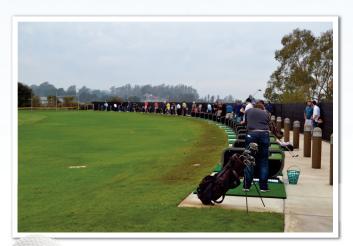

PGC's fully lit, all-new driving range and golf practice facility consists of 43 synthetic turf hitting stations (with 17 TrackTees® that use Doppler radar sensors to measure the total distance and ball speed of each shot taken), 15 natural grass hitting stations, and 4 separate putting and chipping greens. The PGC membership program & day pass program allows for customers to access the all-new short game complex, designed by renowned golf architect, Jay Blasi (designer of Chambers Bay, home of the 2015 US Open).