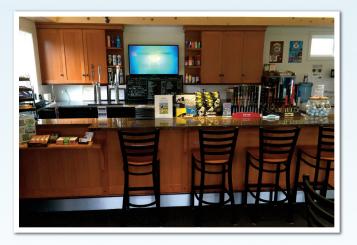

which includes a small assortment of snacks and hot dogs during lunch hours. There is a large opportunity for expanded food & beverage product offerings. The Pacific Tap House is fully licensed and built to health code spec, in order to accommodate many types of food offerings.