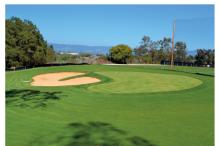

This professional grade 2.5 acre short game practice complex includes a 4,500 sqft (USGA spec) green as well a 3 person (USGA spec) practice bunker. Come practice like the pros at the all-new Pacific Golf Centers - Watsonville, driving range and golf practice center.