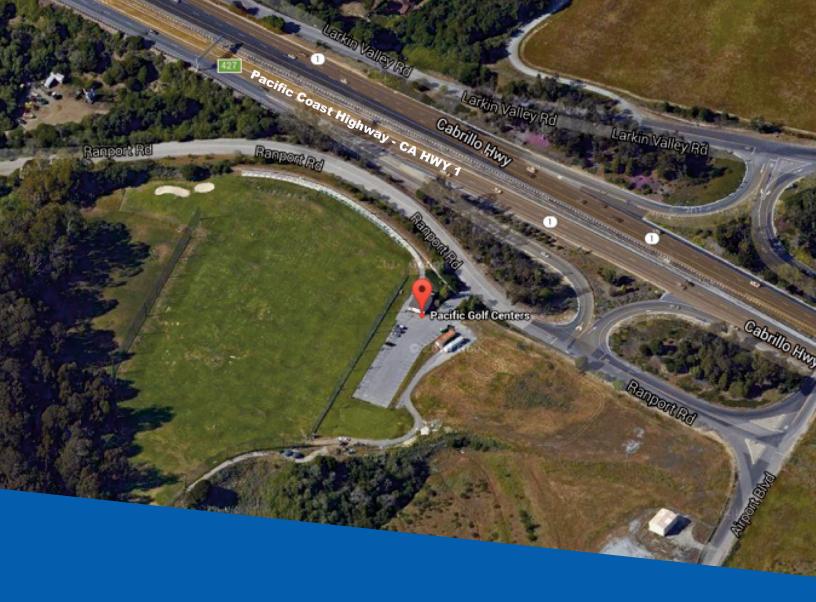

## 101 Ranport Road

Watsonville, CA 95076

pacificgolfcenters.com

- 101 Ranport Rd, Watsonville, CA 95076
- 9.267 acres potential ability to expand
- 43 synthetic hitting stations
- 15 natural grass hitting stations
- 2.5 acre short game area
- 949 sq ft clubhouse with beer license
- Opened 2013
- Land Lease until 2040

## - Anthony G.

**Location, Location:** PGC is located on a bluff overlooking iconic US Highway 1, in direct visibility of the thousands of cars that pass by it's location each day. To The South: Only 3 miles from the Monterey County border and only 30 miles (35 min drive) from historic Pebble Beach Golf Links and the golf mecca of the Monterey Peninsula. This location provides the ideal setting for a teaching academy within reach of golfs most iconic golf courses and settings. To The North: Santa Cruz county and it's population of 270,000 puts PGC in an excellent location with huge upside growth potential.