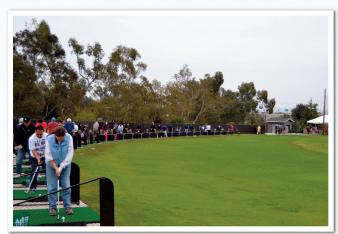

## 101 Ranport Road

Watsonville, CA 95076

pacificgolfcenters.com

- 101 Ranport Rd, Watsonville, CA 95076
- 9.267 acres potential ability to expand
- 43 synthetic hitting stations
- 15 natural grass hitting stations
- 2.5 acre short game area
- 949 sq ft clubhouse with beer license
- Opened 2013
- Land Lease until 2040

**Santa Cruz County's premier golf driving range** and practice facility is for sale. Pacific Golf Centers is dedicated to creating and maintaining the most technologically advanced, fun, and accommodating golf practice center in the region. The 9.267 acre(highway visible) Watsonville location is made up of the golf practice facility, the Pacific Tap House (snack shop & beer bar), pro shop, and golf teaching academy.

PGC's fully lit, all-new driving range and golf practice facility consists of 43 synthetic turf hitting stations (with 17 TrackTees® that use Doppler radar sensors to measure the total distance and ball speed of each shot taken), 15 natural grass hitting stations, and 4 separate putting and chipping greens. The PGC membership program & day pass program allows for customers to access the all-new short game complex, designed by renowned golf architect, Jay Blasi (designer of Chambers Bay, home of the 2015 US Open).