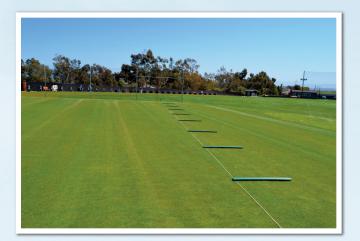

This professional grade 2.5 acre short game practice complex includes a 4,500 sqft (USGA spec) green as well a 3 person (USGA spec) practice bunker. Come practice like the pros at the all-new Pacific Golf Centers - Watsonville, driving range and golf practice center.