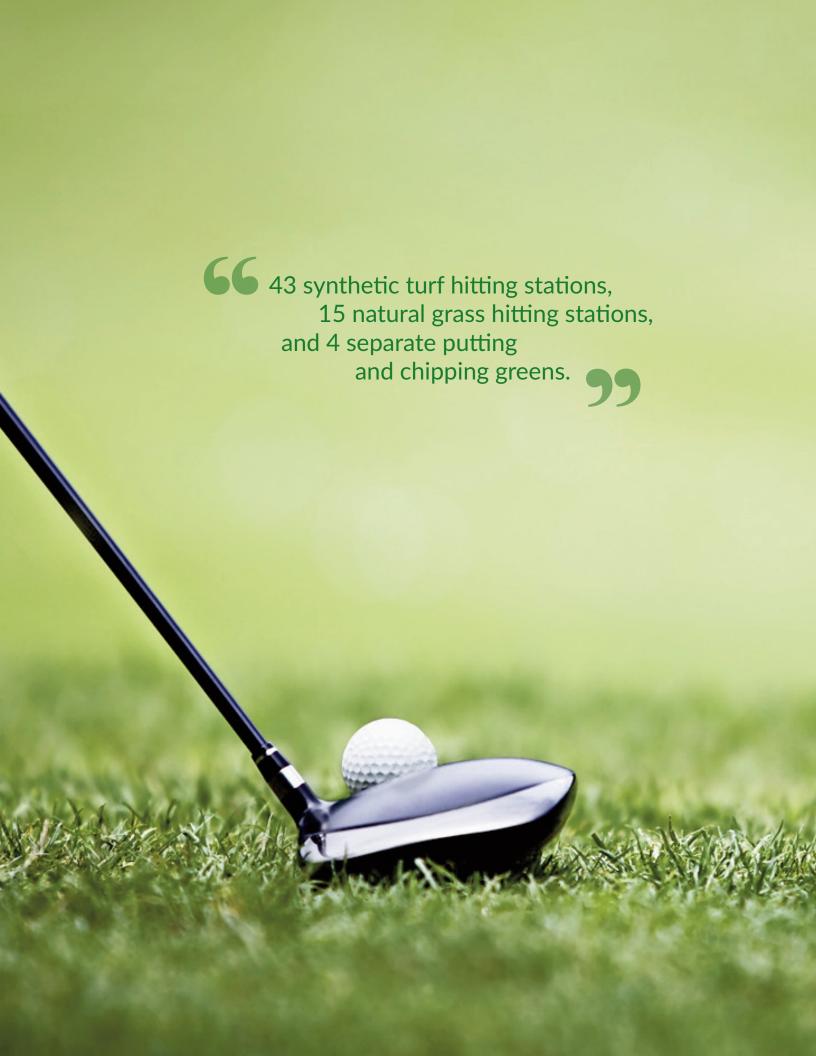

## 101 Ranport Road

Watsonville, CA 95076

pacificgolfcenters.com

- 101 Ranport Rd, Watsonville, CA 95076
- 9.267 acres potential ability to expand
- 43 synthetic hitting stations
- 15 natural grass hitting stations
- 2.5 acre short game area
- 949 sq ft clubhouse with beer license
- Opened 2013
- Land Lease until 2040

PGC's fully lit, all-new driving range and golf practice facility consists of 43 synthetic turf hitting stations (with 17 TrackTees® that use Doppler radar sensors to measure the total distance and ball speed of each shot taken), 15 natural grass hitting stations, and 4 separate putting and chipping greens. The PGC membership program & day pass program allows for customers to access the all-new short game complex, designed by renowned golf architect, Jay Blasi (designer of Chambers Bay, home of the 2015 US Open).