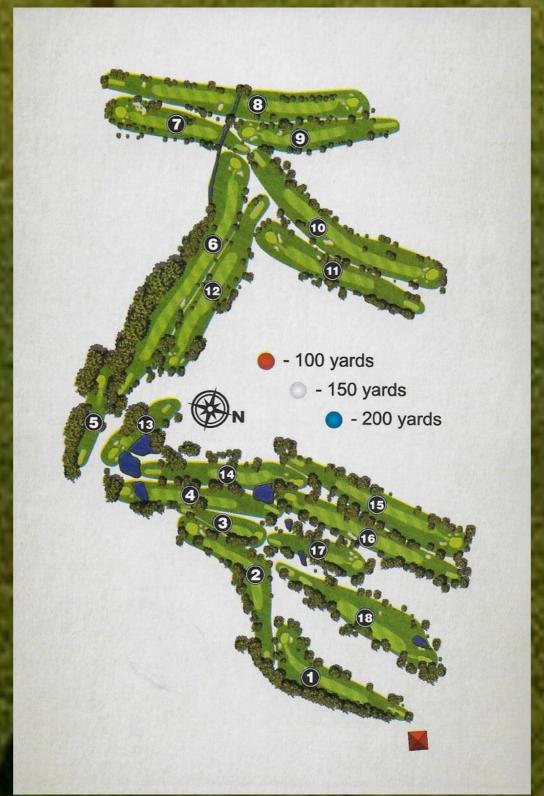

Priced substantially below replacement cost at \$1,750,000 Sunset Hills is ideal for a veteran golf course operator or a first time owner.

ADDRESS - 1620 Summit Dr Pekin, IL
Zoning R-2 Family Residential
Year Opened - 1970
Architect - Robert Monge
# of Holes - 18
Total Acres - 130.83
Yardage - 6722
Slope/Rating - 72.5/133
Greens Fees - \$35.00 Weekend and Weekday including cart

| HOLE #     | 1   | 2   | 3   | 4   | 5   | 6    | 7          | 8   | 9   | OUT  |     | 10  | 11  | 12  | 13     | 14  | 15  | 16  | 17  | 18    | IN           | тот  | RATI              | NG_<br>LOPE |
|------------|-----|-----|-----|-----|-----|------|------------|-----|-----|------|-----|-----|-----|-----|--------|-----|-----|-----|-----|-------|--------------|------|-------------------|-------------|
| Blue Tees  | 333 | 381 | 184 | 412 | 191 | 673  | 303        | 567 | 339 | 3383 |     |     |     |     |        |     |     | 411 |     |       |              |      |                   |             |
| White Tees | 319 | 363 | 179 | 335 | 171 | 585  | 294        | 543 | 316 | 3105 |     | 492 | 362 | 400 | 150    | 329 | 405 | 403 | 193 | 371   | 3105         | 6210 | 70.5              | /128        |
| Handicap   | 13  | 7   | 9   | 3   | 11  | 1    | 15         | 5   | 17  |      |     | 18  | 16  | 6   | 14     | 12  | 2   | 4   | 8   | 10    |              |      |                   |             |
|            |     |     |     |     |     |      |            |     |     |      |     |     |     |     |        |     | -   |     |     |       |              |      |                   |             |
|            |     |     |     |     |     |      |            |     |     |      |     |     |     |     |        |     |     |     |     |       |              |      |                   |             |
|            |     |     |     |     |     |      | -          |     |     |      |     |     |     |     |        |     |     |     |     |       |              |      |                   |             |
| 1          | 5   |     |     |     |     |      |            |     |     |      |     |     |     |     |        |     |     |     |     |       |              |      |                   |             |
|            |     |     |     |     |     |      |            |     |     |      |     |     |     |     |        |     |     |     |     |       |              |      |                   |             |
|            |     |     |     |     |     |      |            |     |     |      |     |     |     |     |        |     |     |     |     |       |              |      |                   |             |
| Par        | 4   | 4   | 3   | 4   | 3   | 5    | 4          | 5   | 4   | 36   |     | 5   | 4   | 4   | 3      | 4   | 4   | 4   | 3   | 4     | 35           | 71   | НСР               | ADJ         |
|            |     |     |     |     |     |      |            |     |     |      |     |     |     |     |        |     |     |     |     |       |              |      |                   |             |
|            |     |     |     |     |     |      |            |     |     |      |     |     |     | •   |        |     |     |     |     | - 4   |              |      |                   |             |
|            |     |     |     |     |     |      |            |     |     |      |     |     |     |     |        |     |     |     |     |       |              |      |                   |             |
| Handicap   | 9   | 11  | 15  | 5   | 17  | 1    | 13         | 3   | 7   |      |     | 2   | 14  | 12  | 16     | 4   | 8   | 10  | 18  | 6     |              |      |                   |             |
| Black Tees |     |     |     |     |     |      | <b>290</b> | 490 | 295 | 2820 |     | 450 |     |     | 17     |     |     |     |     | 325   | <b>26</b> 57 | 5477 | 67.2 <sub>.</sub> | /120        |
| Red Tees   | 290 | 310 | 142 | 277 | 113 | 499  | 290        | 487 | 294 | 2702 |     | 447 | 290 | 320 | 121    | 280 | 298 | 327 | 121 | 317   | 3521         | 5223 | 70.4              | /122        |
|            |     |     |     |     |     | 4.17 |            |     |     |      |     |     |     | _   |        | ,   |     |     | -   | -     |              |      |                   |             |
| Scorer:    |     |     |     |     |     | Atte | est: _     |     |     |      | 100 |     |     | _ D | ate: . | /   | /   | 3   | le  | e Iim | ne:          |      |                   |             |