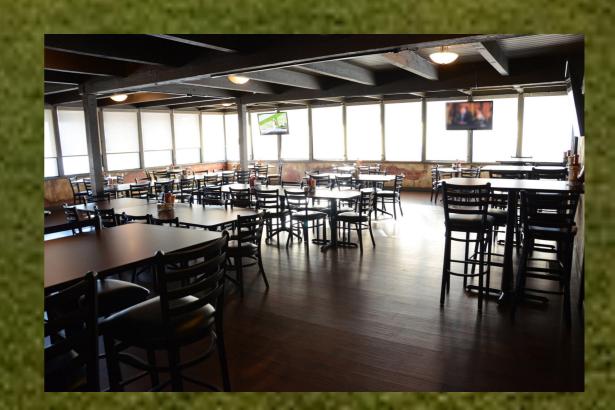

Golf Carts Type - Yamaha

Number- 40 2016 & 5 2010

All Gas

Clubhouse

**Built 1964** 

Clubhouse Sq Ft - 7,411 (4,941 upstairs - 2,470 downstairs)

Clubhouse Capacity - 2540

# of Parking Spots -100

Full Liquor License - yes

Locker Rooms - yes (no showers)

POS System - Club Prophet

Turf Grass
Greens - Bent
Tees - Blue Rye
Fairways - 1/2 Blue Rye & 1/2 Bent
Rough - Blue Rye

Irrigation
Make - Rainbird Stratus LT
# of Pumps - 1
Year Isntalled - 2003
Total Gallons per Minute - 400
Water Source - Lake (no water cost)
Gasoline Storage Above Ground - Yes
Separate Chemical Storage - Yes
Washdown Separator - yes
Cart Path Composition - concrete/asphalt/gravel
Indoor Equipment Storage - Yes