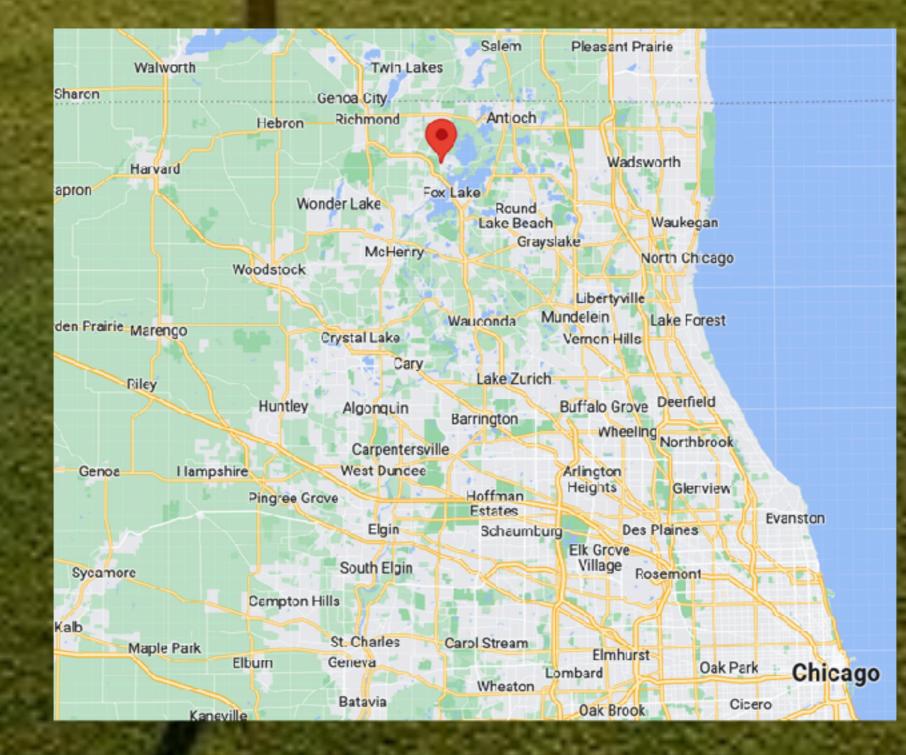

Fox Lake Country Club Fox Lake, Illinois

Links Capital Advisors is pleased to present its newest listing, Fox Lake Country Club. Located in the northwest suburbs of Chicago. Fox Lake Country Club is a 98 year old golf course located on 106 acres of prime residential development land. The golf course is active and has positive cash flow. The current long term owners are looking to sell the asset and move on to other ventures.