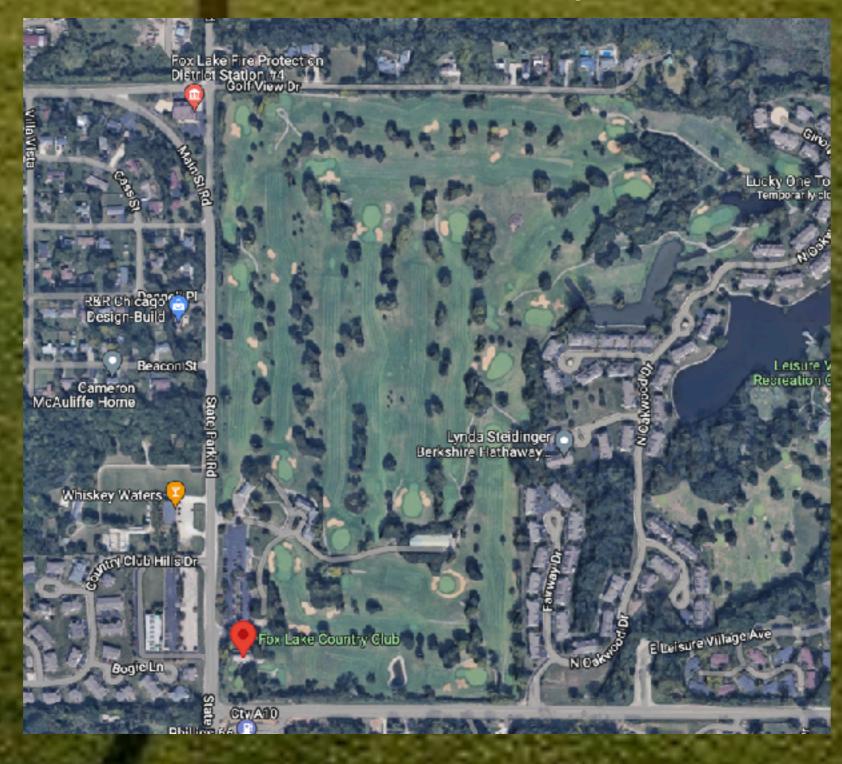

Fox Lake Country Club Fox Lake, Illinois

Links Capital Advisors is pleased to present its newest listing, Fox Lake Country Club. Located in the northwest suburbs of Chicago. Fox Lake Country Club is a 98 year old golf course located on 106 acres of prime residential development land. The golf course is active and has positive cash flow. The current long term owners are looking to sell the asset and move on to other ventures.

The property is ideally situated for future development with water and sewer to the site and zoning in place for a residential development. With minimal wetland on site a developer can maximize the economic potential of the site.

### **Acquisition Opportunity**

•106 acres of prime development land
•Residential Zoning in place - R2 and R3
•Sewer and Water to site
•PUD in place for 9 hole golf course with 136 townhomes and 168 single family residences
•Great location in Chicago's Northwest Suburbs
•Excellent Investment Opportunity