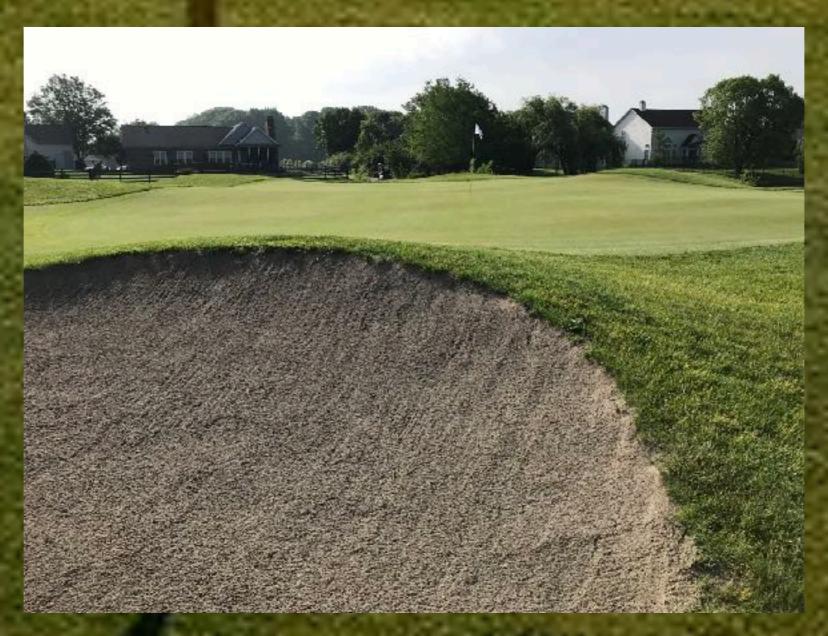

# Saddlebrook Golf Club Indianapolis, Indiana

Price Reduced Asking Price - \$1,950,000

Saddlebrook Golf Club, located just north of downtown Indianapolis is a mid level daily fee golf course designed by Bob Thompson and opened for play in 1992. The course is well liked by local golfers and is considered a fair but challenging layout. The clubhouse and bar are easy to operate and maintain. Ownership has recently improved the clubhouse and has continually worked to improve the playability of the golf course.