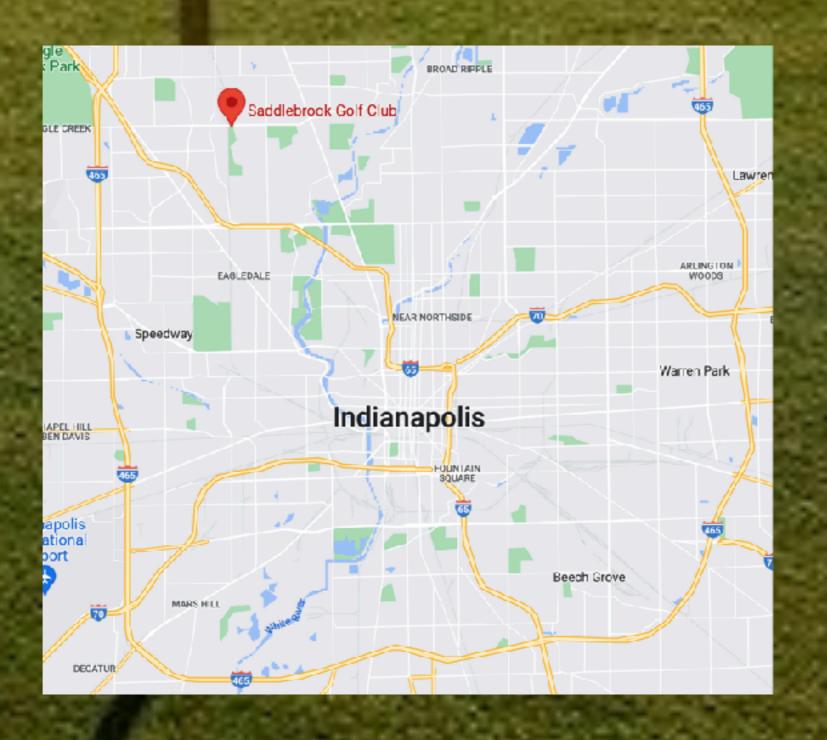

Capacity 25 people

Banquet Capacity 144 people

2,666 square foot Cart Barn

6,000 square foot Maintenance Building

Parking - 170 cars





#### Grasses

Greens - Bent Grass Fairways/Tees - Bent Grass Roughs - Bent Grass

#### **Irrigation System**

Type: Fully automatic Rainbird

Age of System: 1991 install - ongoing upgrades

Number of Sprinkler Heads: 750

Water Source: 3 deep wells feed the irrigation lake

Pumping Capacity/Pressure Rates: 700 GPM





#### **Acquisition Opportunity**

- ·Cash Flow Positive Golf Course in Indianapolis
- ·Well regarded local golf course
- Recent improvements have upgraded clubhouse and playability
- ·Small but efficient clubhouse
- Great opportunity for owner/operator or investor looking for stable cash flow property
- ·Price Reduced





































Chris Charnas
Links Capital Advisors, Inc.
3223 Lake Ave
Suite 15C
Wilmette, Illinois 60091
312-543-7192
chris@linkscapitaladvisors.com
www.linkscapitaladvisors.com