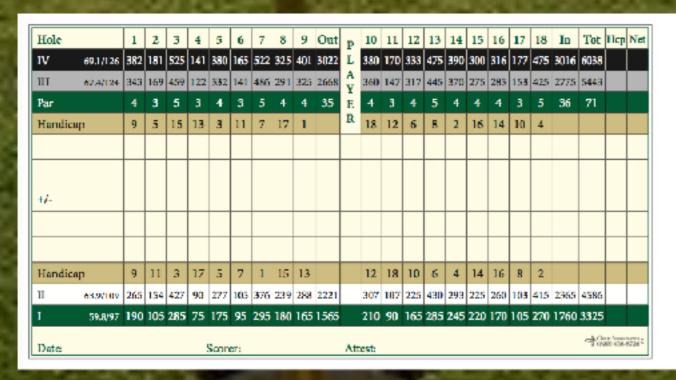

# Saddlebrook Golf Club Indianapolis, Indiana

Price Reduced Asking Price - \$1,950,000

Saddlebrook Golf Club, located just north of downtown Indianapolis is a mid level daily fee golf course designed by Bob Thompson and opened for play in 1992. The course is well liked by local golfers and is considered a fair but challenging layout. The clubhouse and bar are easy to operate and maintain. Ownership has recently improved the clubhouse and has continually worked to improve the playability of the golf course.