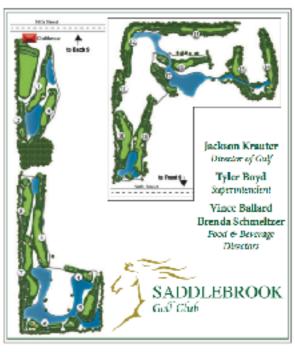

# Saddlebrook Golf Club Indianapolis, Indiana

Price Reduced Asking Price - \$1,950,000

Saddlebrook Golf Club, located just north of downtown Indianapolis is a mid level daily fee golf course designed by Bob Thompson and opened for play in 1992. The course is well liked by local golfers and is considered a fair but challenging layout. The clubhouse and bar are easy to operate and maintain. Ownership has recently improved the clubhouse and has continually worked to improve the playability of the golf course.

#### **Architect**

**Bob Thompson** 