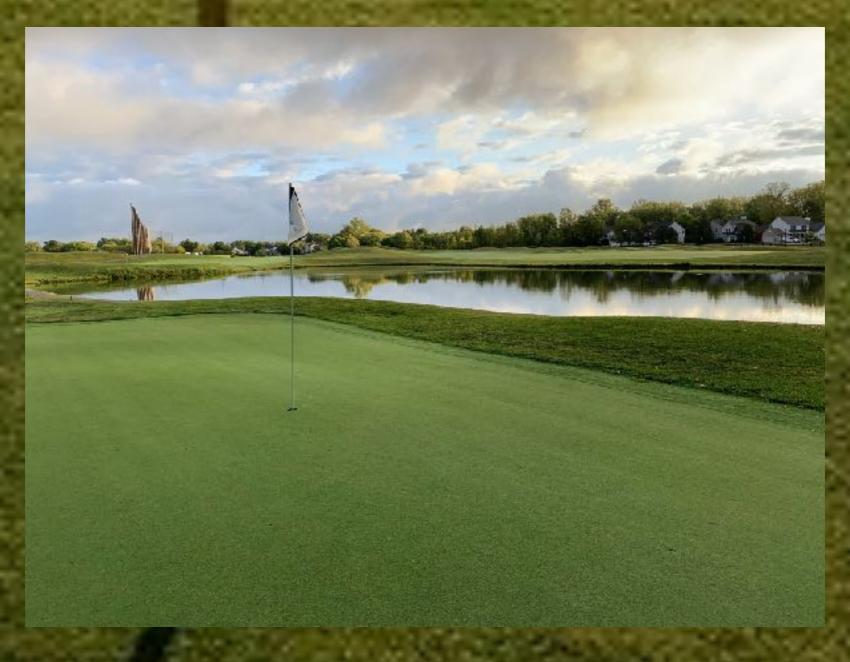

# Saddlebrook Golf Club Indianapolis, Indiana

Price Reduced Asking Price - \$1,950,000

Saddlebrook Golf Club, located just north of downtown Indianapolis is a mid level daily fee golf course designed by Bob Thompson and opened for play in 1992. The course is well liked by local golfers and is considered a fair but challenging layout. The clubhouse and bar are easy to operate and maintain. Ownership has recently improved the clubhouse and has continually worked to improve the playability of the golf course.